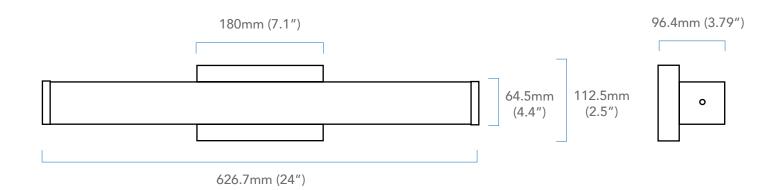

s a sophisticated finishing touch.

#### **FEATURES**

- Stainless Steel
- Elegant & Efficient Design
- Multi CCT & Wattage
- Operating temperature: -4°F to +113°F (-20°C to +45°C)
- Rated Lifetime L70(hrs): >50,000
- Multi CCT & Wattage
- Damp location
- 5 year warranty

#### **APPLICATIONS**



Commercial Buildings



Hotel/Motel



Multi-Res



Residential























| Date: | Project Name: |
|-------|---------------|
| Туре: | Part Number:  |

## **SPECIFICATION**

| ORDER# | MODEL#           | WATTS     | LUMENS           | VOLTAGE(V) | CCT(K)          | CRI |
|--------|------------------|-----------|------------------|------------|-----------------|-----|
| R32010 | RENO-V2B-MW-MCCT | 14/18/25W | 1120/1440/2200lm | 120Vac     | 3000/4000/5000K | 80  |

## **DIMENSIONS**